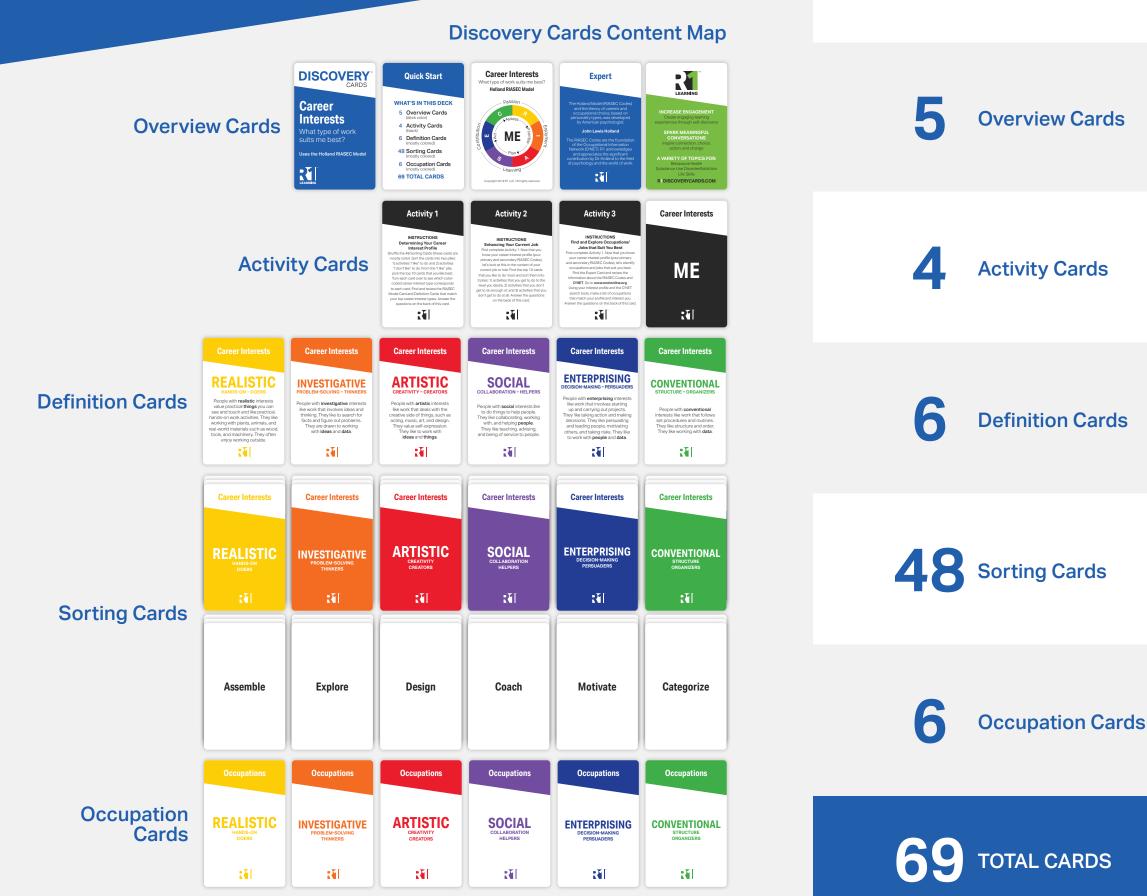

## **Career Interests**

What's in the Deck

Reproduction of this page for any purpose is prohibited. Copyright 2019 R1 LLC / All Rights Rese

## What's in the Deck

Main Color: Box Color

- 1 Topic Description Card
- 1 Quick Start Card
- 1 Model Card
- 1 Expert Card
- 1 R1 Card

Main Color: Black Activity 1: Determining Your Career Interest Profile Activity 2: Enhancing Your Current Job Activity 3: Find and Explore Occupations/ Jobs that Suit You Best 1 ME Action Card: individuals write in primary learning and action

Main Color: White with Color

- 1 Realistic (Yellow)
- 1 Investigative (Orange)
- 1 Artistic (Red)
- 1 Social (Purple)
- 1 Enterprising (Blue)
- 1 Conventional (Green)

Main Color: Mostly Color

- 8 Realistic (Yellow)
- 8 Investigative (Orange)
- 8 Artistic (Red)
- 8 Social (Purple)
- 8 Enterprising (Blue)
- 8 Conventional (Green)

Main Color: White with Color

- 1 Realistic (Yellow)
- 1 Investigative (Orange)
- 1 Artistic (Red)
- 1 Social (Purple)
- 1 Enterprising (Blue)
- 1 Conventional (Green)