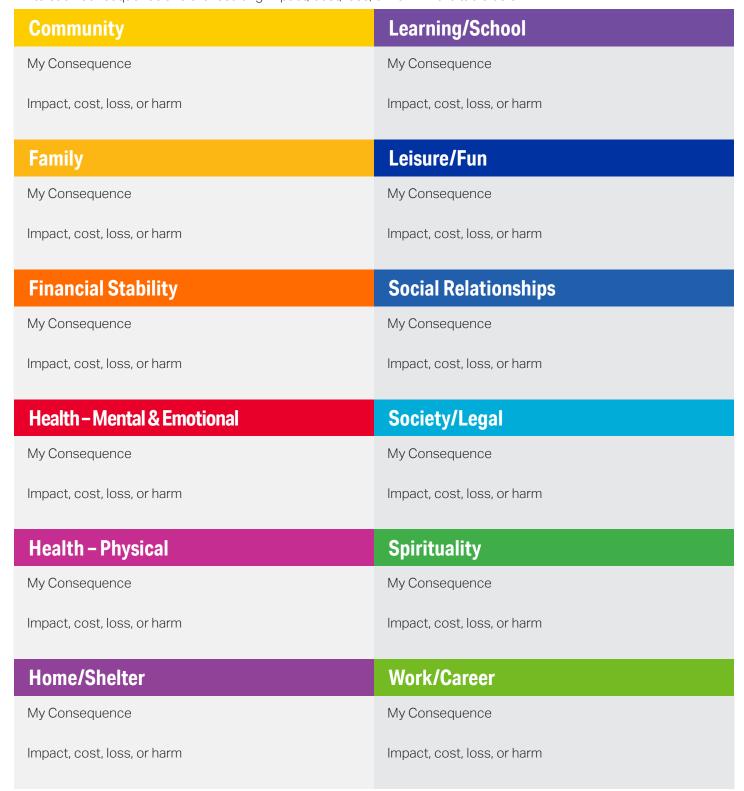

### Consequences of Addiction Summary — the impact of addiction on my life

From the Discovery Cards deck, pick the most challenging consequence you have experienced for each life need. Write each consequence and the resulting impact, cost, loss, or harm in the table below.