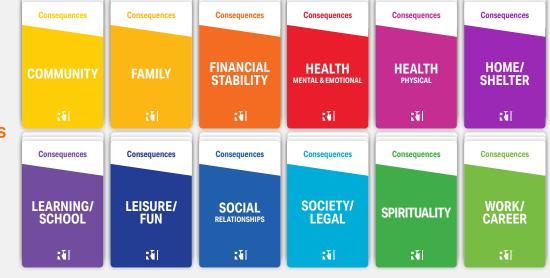

Life Needs **Definition Cards**  Main Color: White with Color

1 Community (Yellow)

1 Family (Gold)

1 Financial Stability (Orange)

1 Health – Mental & Emotional (Red)

1 Health - Physical (Fuchsia)

1 Home/Shelter (Bright Purple)

1 Learning/School (Purple)

1 Leisure/Fun (Dark Blue)

1 Social Relationships (Blue)

1 Society/Legal (Aqua Blue)

1 Spirituality (Dark Green)

1 Work/Career (Light Green)

**Sorting Cards** 

Main Color: Mostly Color

4 Community (Yellow)

9 Family (Gold)

9 Financial Stability (Orange)

9 Health - Mental & Emotional (Red)

14 Health – Physical (Fuchsia)

6 Home/Shelter (Bright Purple)

7 Learning/School (Purple)

5 Leisure/Fun (Dark Blue)

9 Social Relationships (Blue)

13 Society/Legal (Aqua Blue)

6 Spirituality (Dark Green)

8 Work/Career (Light Green)

**Activity Cards** 

Main Color: Black

1 Activity 1: Consequences Assessment

1 Activity 2: Not Yets Assessment