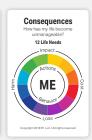

Life Needs **Definition Cards**  Main Color: White with Color

1 Community (Yellow)

1 Family (Gold)

1 Financial Stability (Orange)

1 Health – Mental & Emotional (Red)

1 Health - Physical (Fuchsia)

1 Home/Shelter (Bright Purple)

1 Learning/School (Purple)

1 Leisure/Fun (Dark Blue)

1 Social Relationships (Blue)

1 Society/Legal (Aqua Blue)

1 Spirituality (Dark Green)

1 Work/Career (Light Green)

**Sorting Cards** 

Main Color: Mostly Color