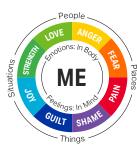

## **Activity 2: Examine Your Emotional State**

Visit R1LEARNING.COM / RESOURCES to download printable Activity Worksheets.

Capture your information from the Discovery Cards activity below and answer the Questions to Explore.

|                     |                          | People, Places,<br>Things, Situations |                           |
|---------------------|--------------------------|---------------------------------------|---------------------------|
| Emotions & Feelings | Emotion Feeling (I feel) | Emotion  Feeling (I feel)             | Emotion  Feeling (I feel) |
|                     |                          |                                       |                           |

## **Questions to Explore**

Pick one of the Discovery Cards above and answer the following questions.

- 1. Where do you feel this emotion in your body?
- 4. How strong does this emotion feel in your body (intensity)? Is it more or less intense now than in the past? Why?
- 2. How often does this emotion show up (frequency)? Hourly, daily, weekly? Has the frequency changed over time? Why?
- 5. How long does this emotion last (duration)? Is the duration increasing or decreasing? Why?