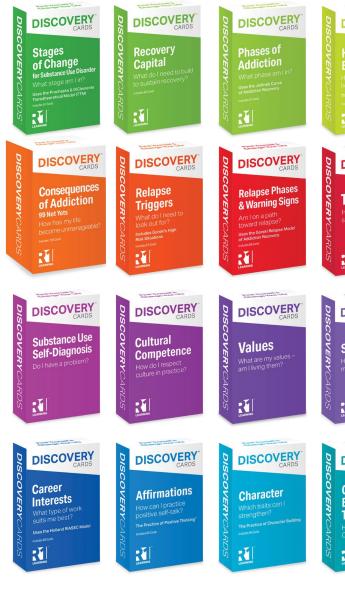

#### Discovery Cards and Group Kits are available on a wide range of topics (sample topics below):

Skills, Knowledge, and Effectiveness

Professional's Kit — 9 decks. Includes 9 unique Discovery Cards decks and one Facilitator Guide.

| DISCOVERY                                                                                                              |
|------------------------------------------------------------------------------------------------------------------------|
| CARDS                                                                                                                  |
| DISCOVERY<br>CARDS<br>Drivers of<br>Substance Use<br>Why do I drink or use?                                            |
| Street Annual Content                                                                                                  |
| DISCOVERY                                                                                                              |
| Emotions<br>& Feelings<br>How can build & maintain<br>revenctional well-being?<br>The Protocol & Regarder<br>work from |
|                                                                                                                        |
| TEARNING                                                                                                               |
| Street Assessment &                                                                                                    |
| DISCOVERY                                                                                                              |
| 12 Step<br>Programs<br>Do I know the basics?<br>Sweet Readown Preyors Tools                                            |
| ERANNING                                                                                                               |
|                                                                                                                        |
| DISCOVERY                                                                                                              |
| Financial<br>Stability<br>What do I need to<br>focus on now?                                                           |
|                                                                                                                        |