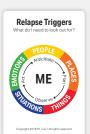

## **Relapse Triggers**

What's in the Deck

**Overview Cards** 

Relapse Trigger Type Definition Cards

Relapse Triggers

**EMOTIONS** 

:1

**Sorting Cards** 

- 1 People (Yellow)
- 1 Places (Orange)
- 1 Things (Red)
- 1 Situations: Events (Blue)
- 1 Situations: Activities (Blue)
- 1 Emotions: Negative (Green)
- 1 Emotions: Positive (Green)

45 Sorting Cards

Main Color: Mostly Color

- 9 People (Yellow)
- 9 Places (Orange)
- 9 Things (Red)
- 9 Situations (Blue)
- 9 Emotions (Green)

2 Activity Cards

Main Color: Black

- 1 Activity 1: What Triggers Me Toward Relapse?
- 1 Activity 2: Learning from Past Relapses