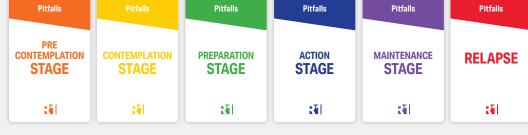

#### Stage Pitfall **Cards**

1 Precontemplation Stage (Orange)

1 Contemplation Stage (Yellow)

1 Preparation Stage (Green)

1 Action Stage (Blue)

1 Maintenance Stage (Purple)

1 Relapse (Red)

**Activity Cards** 

Main Color: Black