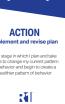

### Stage Definition Cards

Main Color: White with Color

1 Precontemplation Stage (Orange)

1 Contemplation Stage (Yellow)

1 Preparation Stage (Green)

1 Action Stage (Blue)

1 Maintenance Stage (Purple)

1 Relapse (Red)

4 Sorting Cards