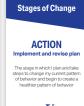

### Stage Definition Cards

Main Color: White with Color

1 Precontemplation Stage (Orange)

1 Contemplation Stage (Yellow)

1 Preparation Stage (Green)

1 Action Stage (Blue)

1 Maintenance Stage (Purple)

1 Relapse (Red)

4 Sorting Cards