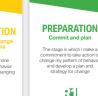

### Stage Definition Cards

Main Color: White with Color

1 Precontemplation Stage (Orange)

1 Contemplation Stage (Yellow)

1 Preparation Stage (Green)

1 Action Stage (Blue)

1 Maintenance Stage (Purple)

1 Relapse (Red)

4 Sorting Cards