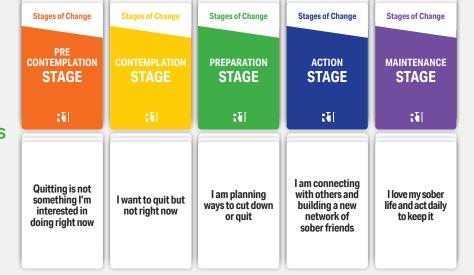

# **Sorting Cards**

**R**1

Main Color: Mostly Color

8 Precontemplation Stage (Orange)

8 Contemplation Stage (Yellow)

8 Preparation Stage (Green)

8 Action Stage (Blue)

8 Maintenance Stage (Purple)

**Stage Pitfall Cards** 

Main Color: White with Color