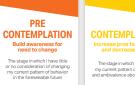

Main Color: White with Color

1 Precontemplation Stage (Orange)

1 Contemplation Stage (Yellow)

1 Preparation Stage (Green)

1 Action Stage (Blue)

1 Maintenance Stage (Purple)

1 Relapse (Red)

4 Sorting Cards